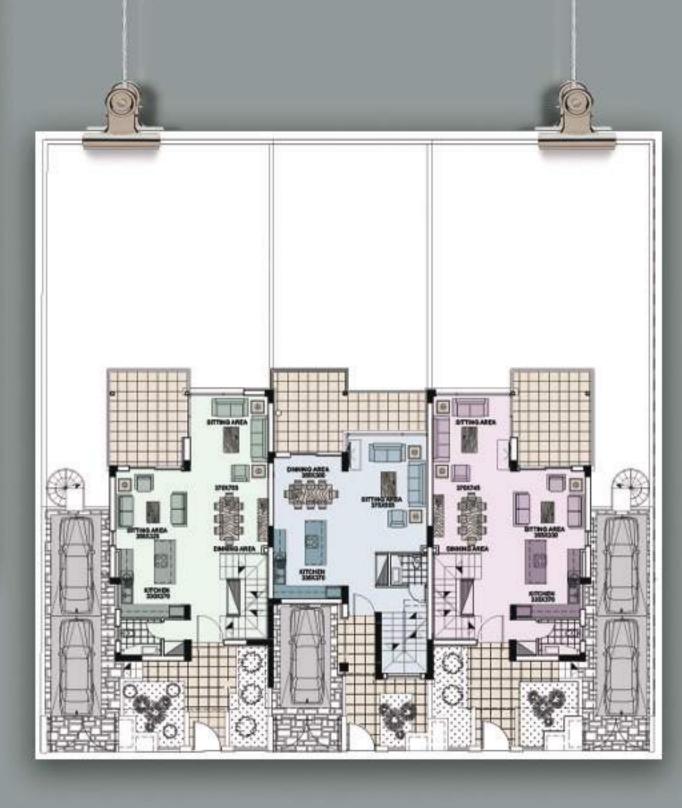

ning it





HOB exhibition book





HOB MODIECI



## Call aesian







HOB
WOODECL





## HOB High Quality That Stands The Test The Time. Of Time. A successfully blended combination of components, from modern concrete camponents, from modern concrete cladding to wood elements and brick cladding to wood elements and brick teatured walls create an elegant pairing teatured walls create with contemporary of traditional materials with contemporary of traditional materials with contemporary artistry. Unique tites, gleaming marble artistry. Unique tites, gleaming marble floors and countertops, aluminum or glass floors and countertops, aluminum or glass balconies, stainless steel fittings and high quality fittings throughout, enhance the feel of modern luxury.



coloring architecture plans





HOB MODICA









HOB Project



HOB Grochwe Gesign





HOB PROJECT