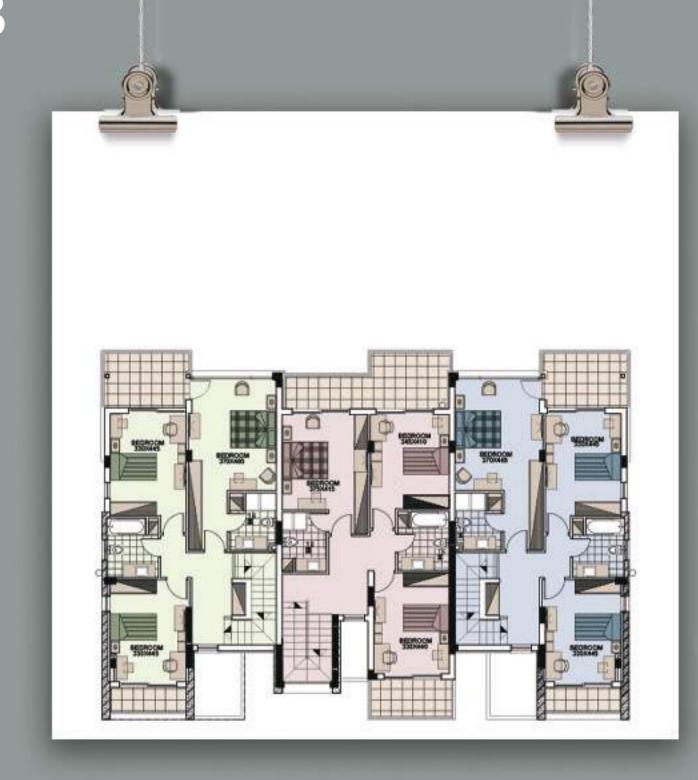

t to the right of eventually owning it





HOB exhibition book





HOB MODIECI



## Call aesian







HOB
WOODECL





## HOB High Quality That Stands The Test The Time. Of Time. A successfully blended combination of components, from modern concrete camponents, from modern concrete cladding to wood elements and brick cladding to wood elements and brick teatured walls create an elegant pairing teatured walls create with contemporary of traditional materials with contemporary of traditional materials with contemporary artistry. Unique tites, gleaming marble artistry. Unique tites, gleaming marble floors and countertops, aluminum or glass floors and countertops, aluminum or glass balconies, stainless steel fittings and high quality fittings throughout, enhance the feel of modern luxury.



coloring architecture plans





HOB MODICA









HOB Project



HOB Grochwe Gesign





HOB PROJECT