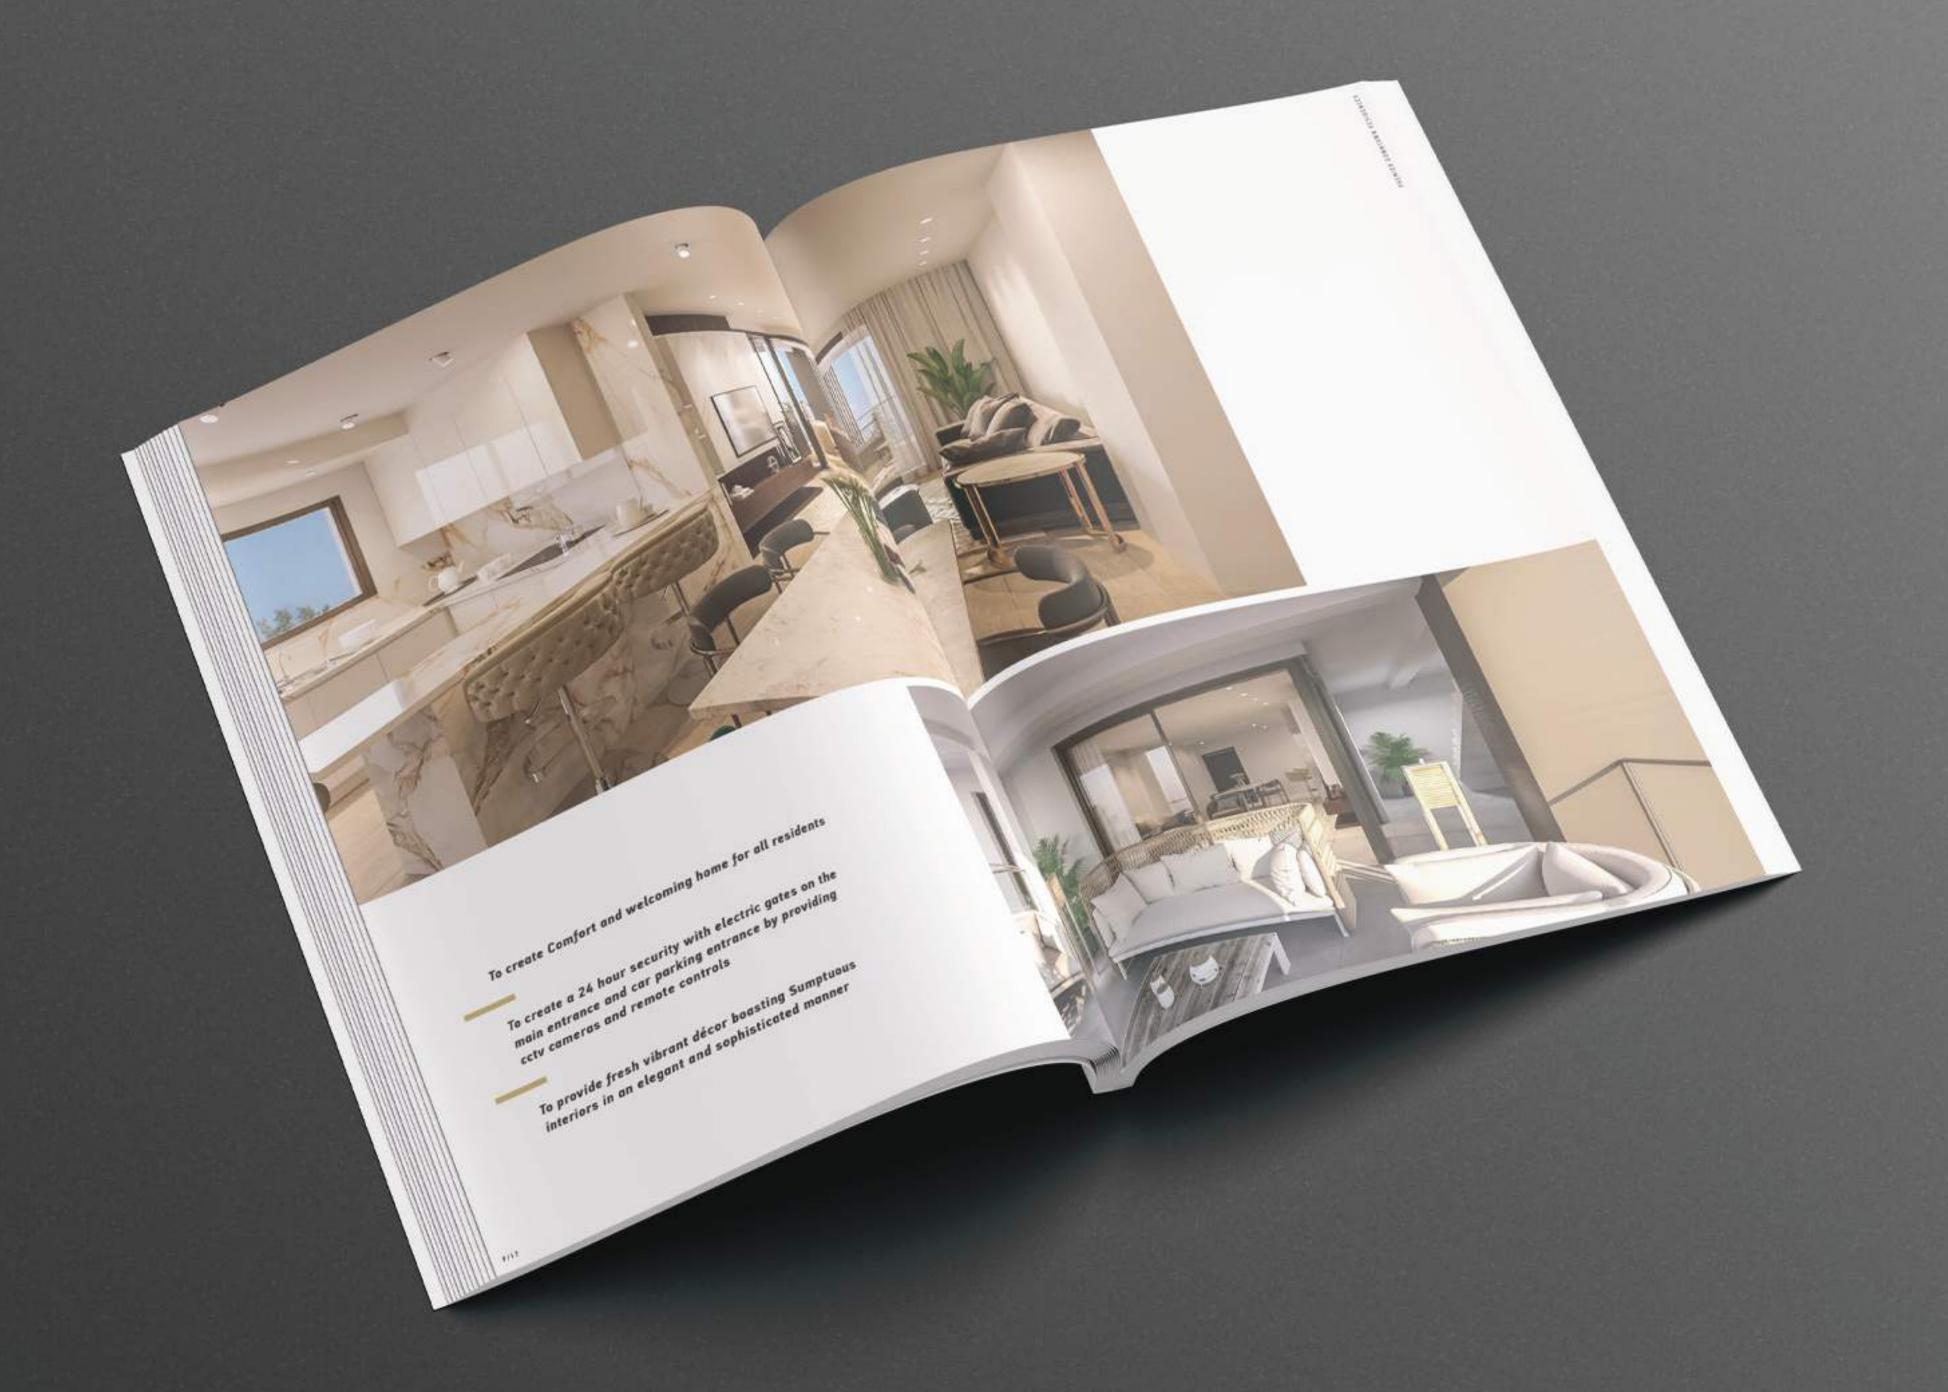

## HOB High Quality That Stands The Test The Time. Of Time. A successfully blended combination of components, from modern concrete camponents, from modern concrete cladding to wood elements and brick cladding to wood elements and brick teatured walls create an elegant pairing teatured walls create with contemporary of traditional materials with contemporary of traditional materials with contemporary artistry. Unique tites, gleaming marble artistry. Unique tites, gleaming marble floors and countertops, aluminum or glass floors and countertops, aluminum or glass balconies, stainless steel fittings and high quality fittings throughout, enhance the feel of modern luxury.