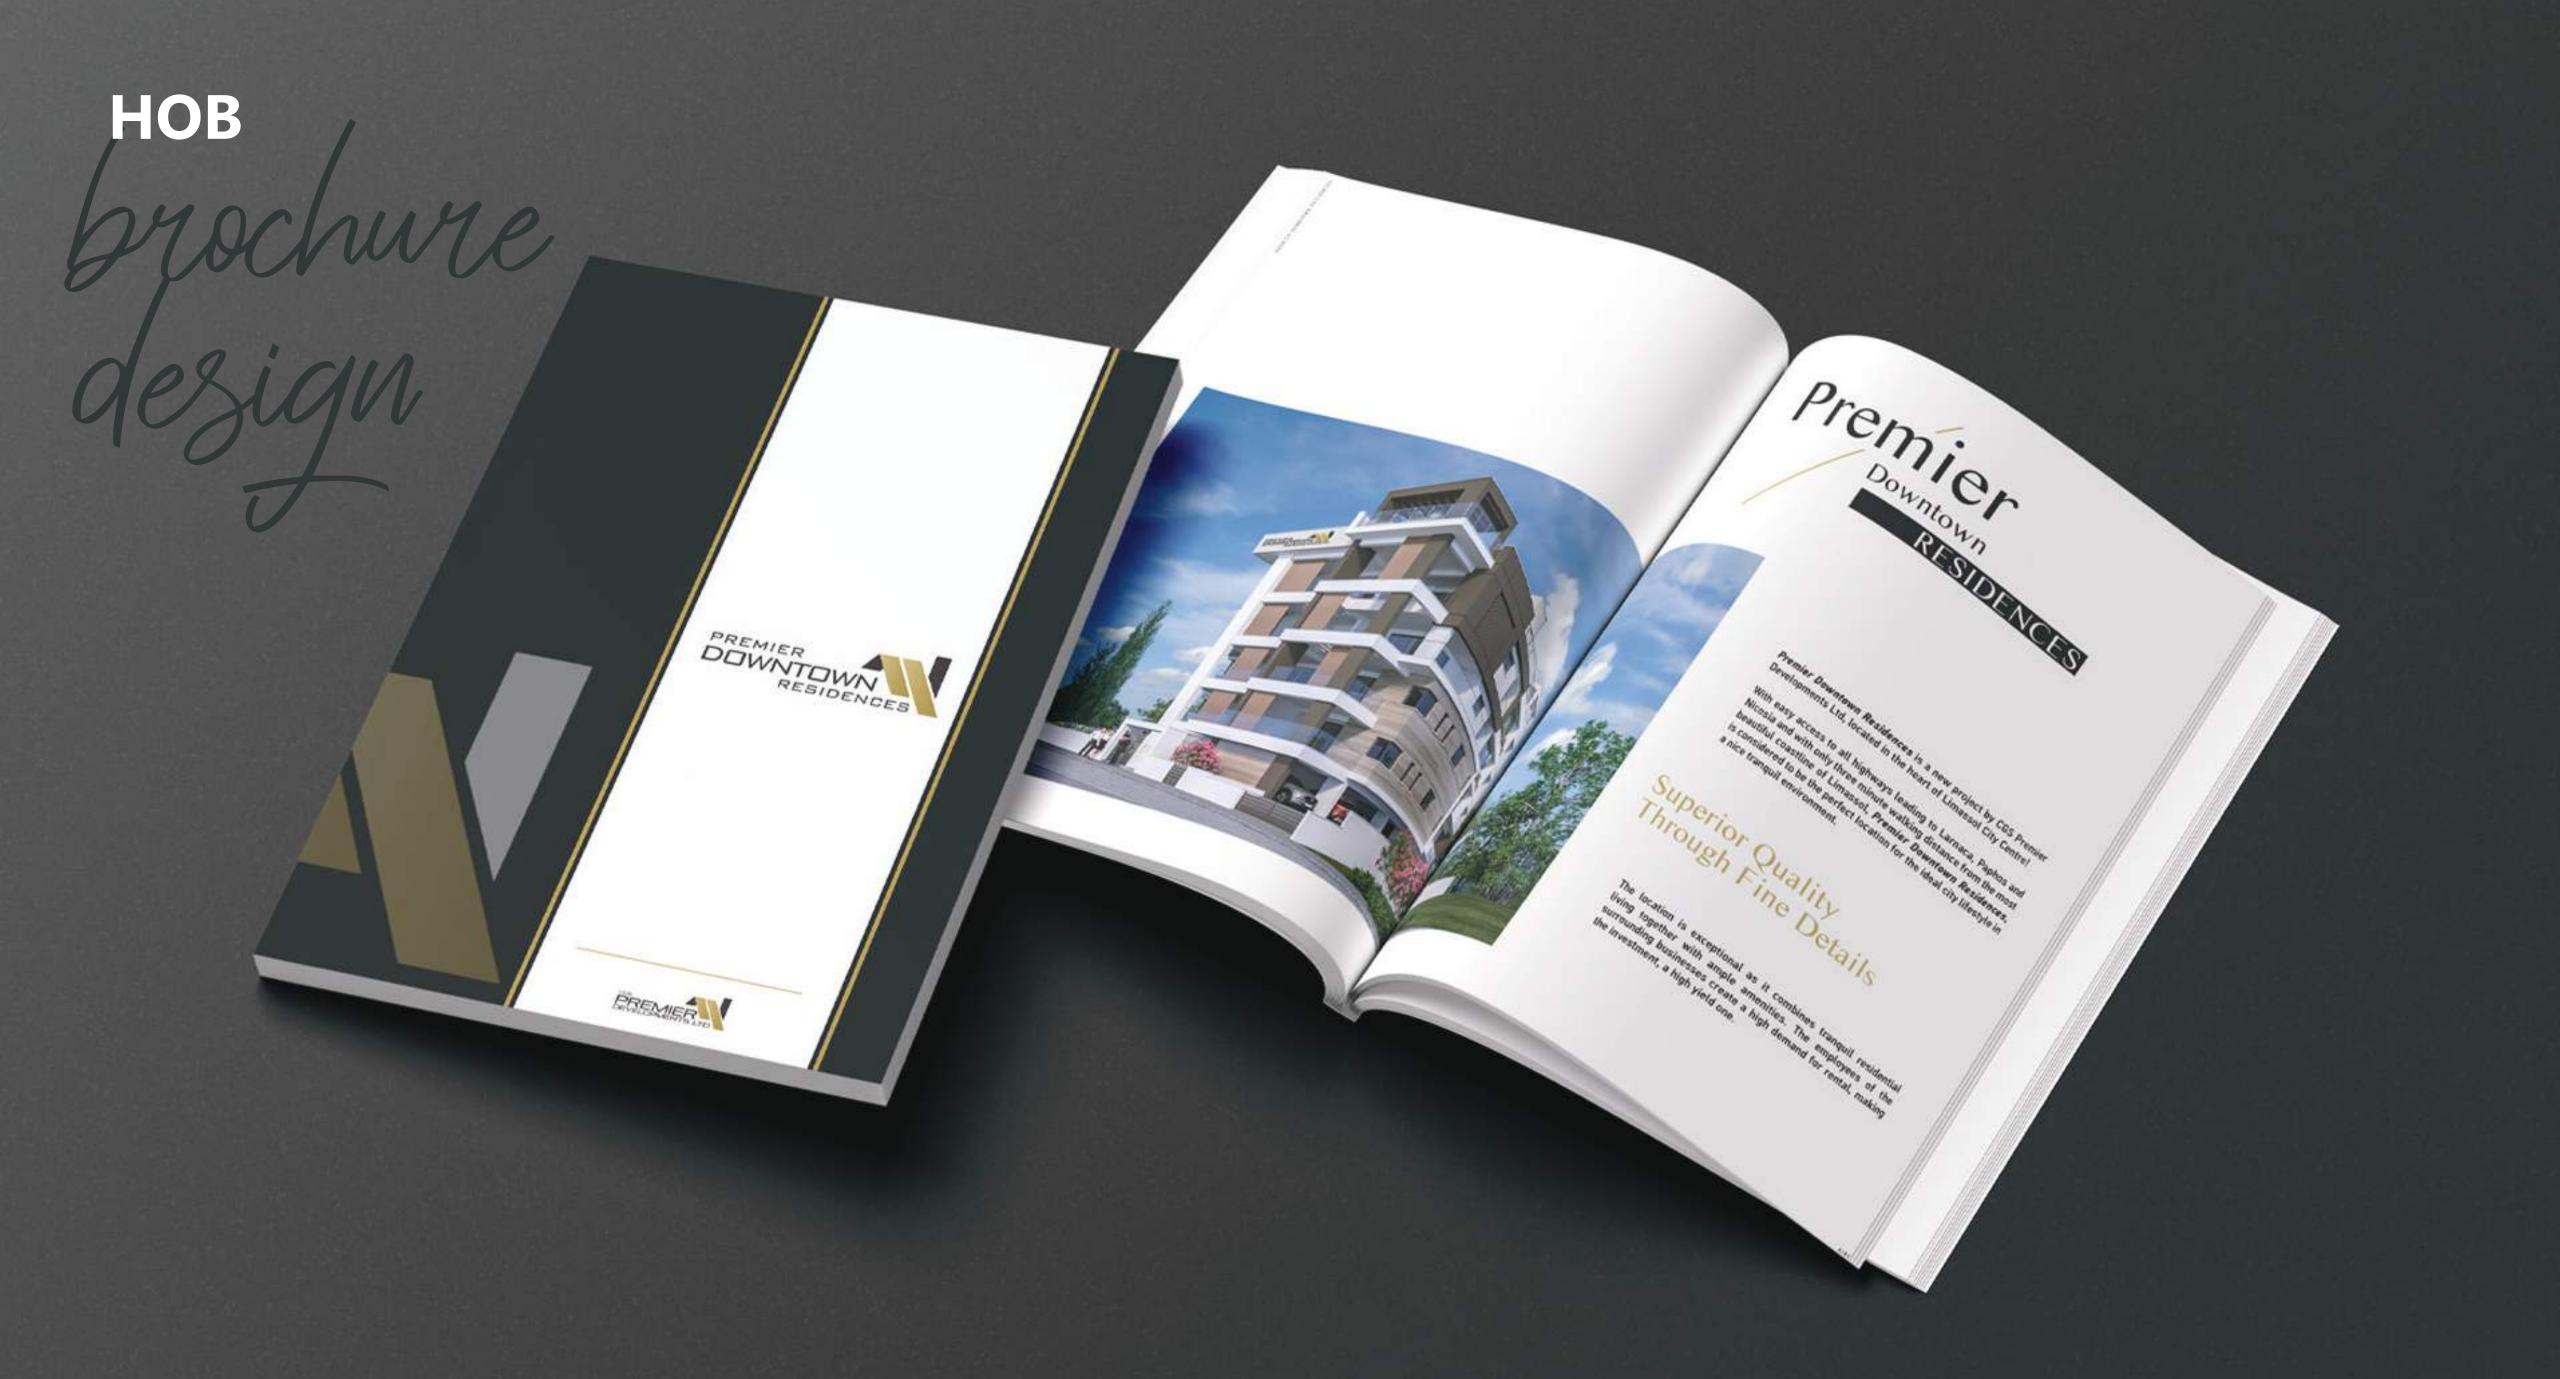

WOODECL





## HOB High Quality That Stands The Test The Time. Of Time. A successfully blended combination of components, from modern concrete camponents, from modern concrete cladding to wood elements and brick cladding to wood elements and brick teatured walls create an elegant pairing teatured walls create with contemporary of traditional materials with contemporary of traditional materials with contemporary artistry. Unique tites, gleaming marble artistry. Unique tites, gleaming marble floors and countertops, aluminum or glass floors and countertops, aluminum or glass balconies, stainless steel fittings and high quality fittings throughout, enhance the feel of modern luxury.



coloring architecture plans





HOB MODICA









HOB Project



HOB Grochwe Gesign





HOB PROJECT