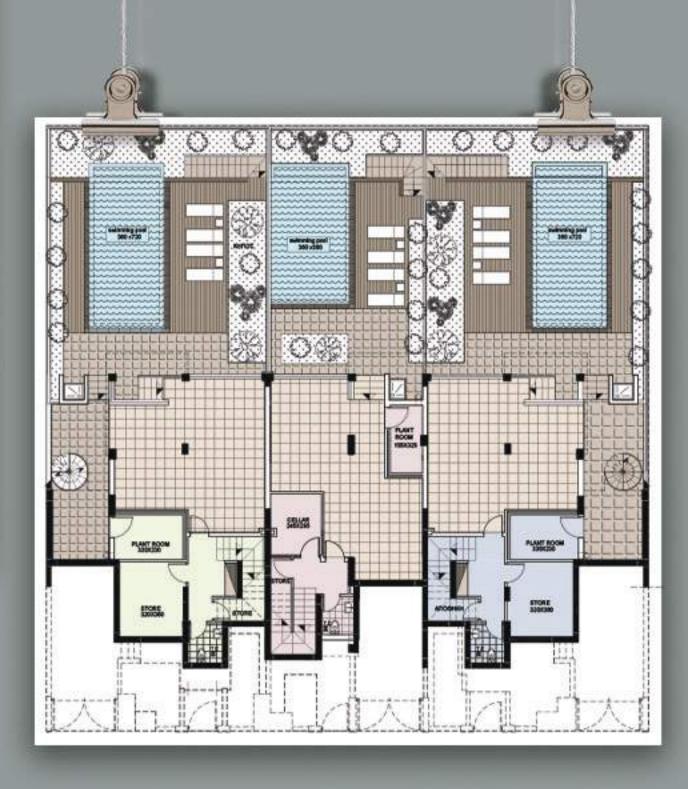

ng it





HOB exhibition book





HOB MODIECI



## Call aesian







HOB
WOODECL





## HOB High Quality That Stands The Test The Time. Of Time. A successfully blended combination of components, from modern concrete camponents, from modern concrete cladding to wood elements and brick cladding to wood elements and brick teatured walls create an elegant pairing teatured walls create with contemporary of traditional materials with contemporary of traditional materials with contemporary artistry. Unique tites, gleaming marble artistry. Unique tites, gleaming marble floors and countertops, aluminum or glass floors and countertops, aluminum or glass balconies, stainless steel fittings and high quality fittings throughout, enhance the feel of modern luxury.



coloring architecture plans





HOB MODICA









HOB Project



HOB Grochwe Gesign





HOB PROJECT